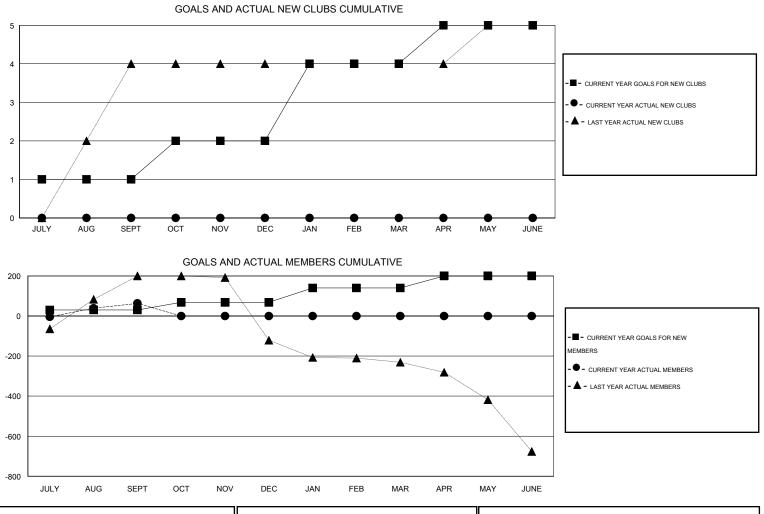

## LOCATION PAKISTAN

 $\mathsf{GMT} \; \mathsf{CA} \; \mathbf{6}$ Clubs Members RESULTS FOR 2016-2017 RESULTS FOR 2016-2017 NEW CLUB NEW CLUBS DROPPED NET NEW MEMBER CHARTER AND DROPPED NET QUARTER QUARTER GOAL CLUBS GAIN/LOSS GOAL NEW MEMBERS MEMBERS GAIN/LOSS ADDED 1 0 0 0 30 140 77 63 JULY/AUG/SEPT JULY/AUG/SEPT 0 0 0 38 0 0 0 1 OCT/NOV/DEC OCT/NOV/DEC 2 0 0 0 72 0 0 0 JAN/FEB/MAR JAN/FEB/MAR 1 0 0 0 60 0 0 0 APR/MAY/JUNE APR/MAY/JUNE